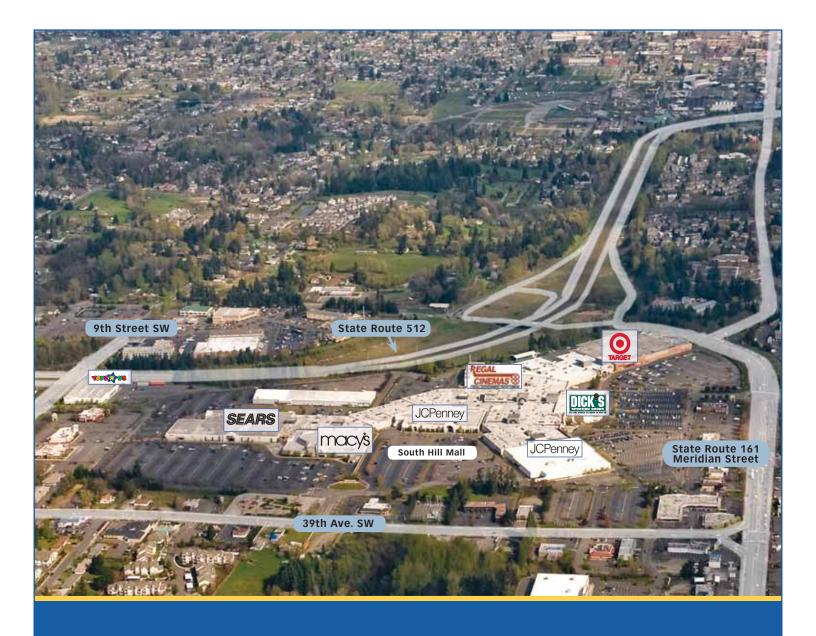

#### **About South Hill Mall**

The South Hill Mall Complex is a super regional center serving the Tacoma/Puyallup, Washington Market. Located approximately 35 miles south of Seattle, the center features a recently renovated 1 million plus square foot enclosed mall. Anchor stores include Macy's, Target, Dick's Sporting Goods, JCPenney, Sears and Regal Cinemas, plus more than 100 specialty shops. The outparcels of this 100 acre complex include Toys "R" Us, Red Robin, Olive Garden, Applebee's, Famous Dave's Barbeque, Krispy Kreme, Jack in the Box and Chase Bank. South Hill Mall serves a vibrant, growing community which hosts major employers such as Boeing, Intel and the nearby Joint Base Lewis/McChord, home to over 50,000 military personnel.