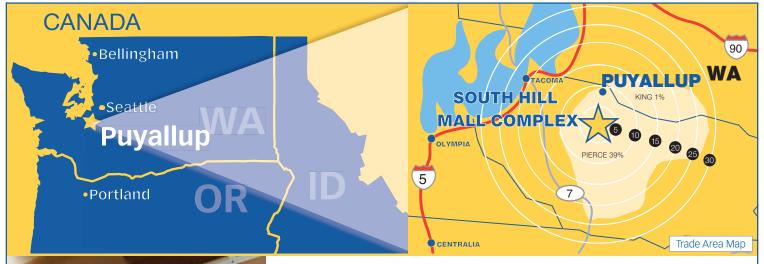

#### **About South Hill Mall**

The South Hill Mall Complex is a super regional center serving the Tacoma/Puyallup, Washington Market. Located approximately 35 miles south of Seattle, the center features a recently renovated 1 million plus square foot enclosed mall. Anchor stores include Macy's, Target, Dick's Sporting Goods, JCPenney, Sears and Regal Cinemas, plus more than 100 specialty shops. The outparcels of this 100 acre complex include Toys "R" Us, Red Robin, Olive Garden, Applebee's, Famous Dave's Barbeque, Krispy Kreme, Jack in the Box and Chase Bank. South Hill Mall serves a vibrant, growing community which hosts major employers such as Boeing, Intel and the nearby Joint Base Lewis/McChord, home to over 50,000 military personnel.

#### **Trade Area Facts**

| Trade Area Population    | 334,787  |
|--------------------------|----------|
| Average Household Income | \$73,921 |
| Number of Households     | 126,188  |
| Median Age               | 36.5     |